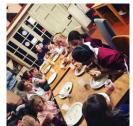

## **Kids Cookery Club**

I originally started the kid's cookery club in September 2017 to see how popular it would be and if we were able to keep a large group of children entertained as well as learning a little bit about food, how it's made and where is comes from.

My passion behind the class was to get children interested in food and what they are putting into their bodies, not to try and create the chefs of tomorrow. Seeing a lack of home economics or basic life skills taught in School, highlighted by my own schooling and now watching my daughter go through the education system.

In 2019 we launched a Key Stage 2 Cookery class that we took into Primary Schools across Essex. Unfortunately, the dreaded Covid put a halt to the momentum of this! However, towards the end of 2022 we started the Kids Cookery Club back in Schools and now are looking to re start the cookery club back at the Restaurant.

The classes are for 9-13 year olds with a passion for food, learning and getting their hands involved. They will learn basic knife skills, cooking techniques and how to make some of their favourite dishes from scratch.

The Classes initially will be held on a Wednesday starting 4:30 and finishing around 6:30 to 7pm. We will prepare a main course and a dessert and afterwards we will sit down and eat the fruits of our labour.